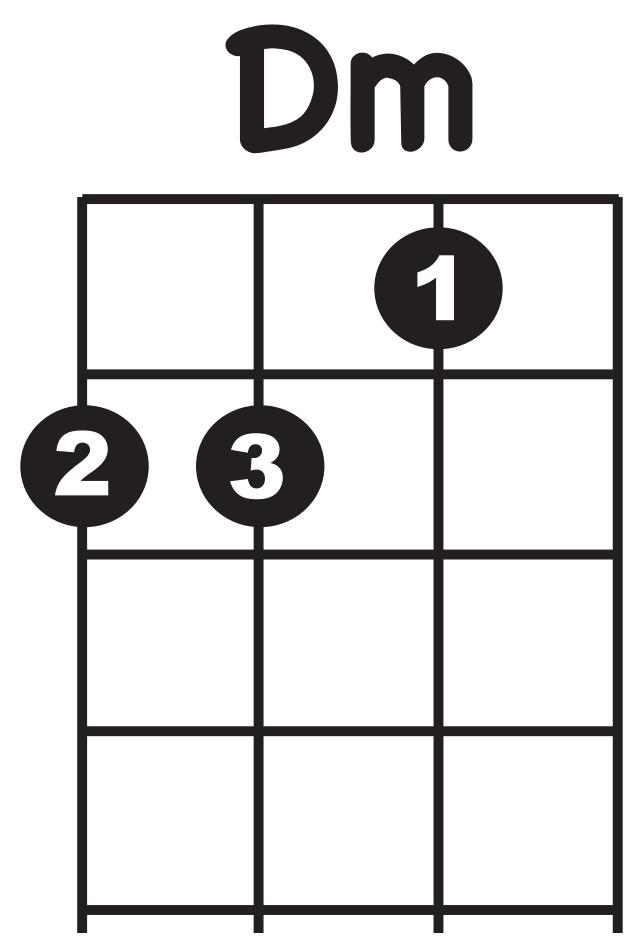

The teacher is permitted to reproduce this page for students in one school or institution.



The teacher is permitted to reproduce this page for students in one school or institution.





The teacher is permitted to reproduce this page for students in one school or institution.



The teacher is permitted to reproduce this page for students in one school or institution.



The teacher is permitted to reproduce this page for students in one school or institution.





The teacher is permitted to reproduce this page for students in one school or institution.



The teacher is permitted to reproduce this page for students in one school or institution.



The teacher is permitted to reproduce this page for students in one school or institution.



The teacher is permitted to reproduce this page for students in one school or institution.



The teacher is permitted to reproduce this page for students in one school or institution.



The teacher is permitted to reproduce this page for students in one school or institution.





The teacher is permitted to reproduce this page for students in one school or institution.